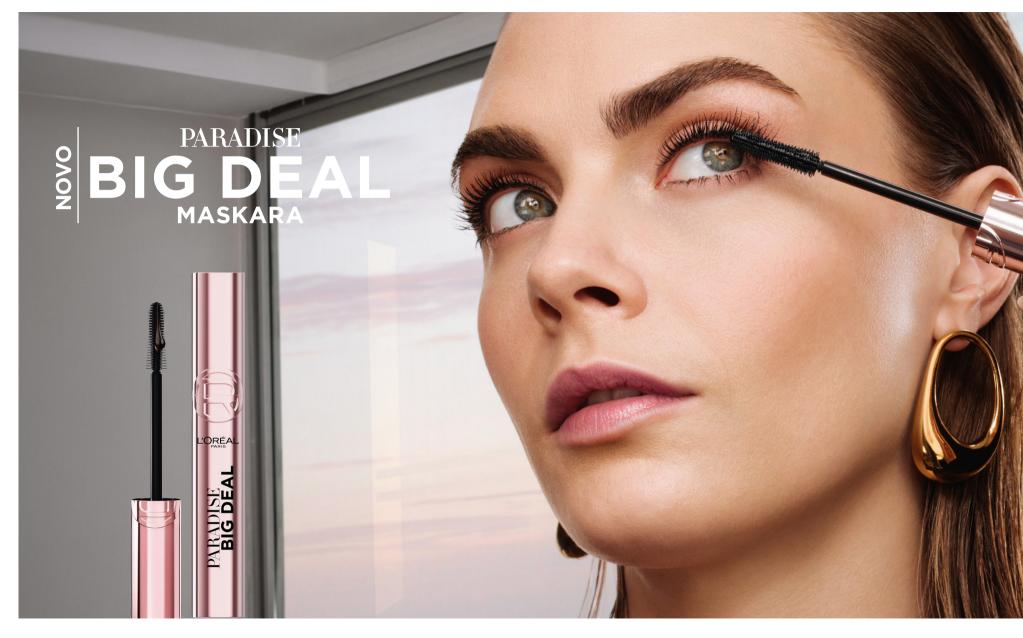

### POGLED **BEZ KOMPROMISA**

Želiš pogled bez kompromisa? **Paradise Big Deal** maskara pruža **nadogradiv volumen i dužinu trepavica**, bez obzira na broj slojeva.

Nadogradiva formula obogaćena kompleksom za samozaglađivanje. Bez grudvica nakon svakog sloja, bez obzira na broj slojeva. 95% žena se složilo da formula pruža lagan osećaj na očima\*.

DO 100% VIŠE VOLUMENA\*\*
ZA TREPAVICE BEZ GRUDVICA.

## JEDINSTVEN **DIZAJN ČETKICE**

Ne propusti nijednu trepavicu! Otkrij jedinstven dizajn četkice nove **Paradise BIG DEAL maskare** brenda L'Oréal Paris. Postigni izuzetnu dužinu i volumen uz pomoć naizmeničnih redova od **312 hibridnih vlakana** različite dužine, koja dosežu do svake trepavice. Duža i kraća vlakna rade u harmoniji, **razdvajajući, produžavajući i dajući volumen trepavicama**, bez grudvica.