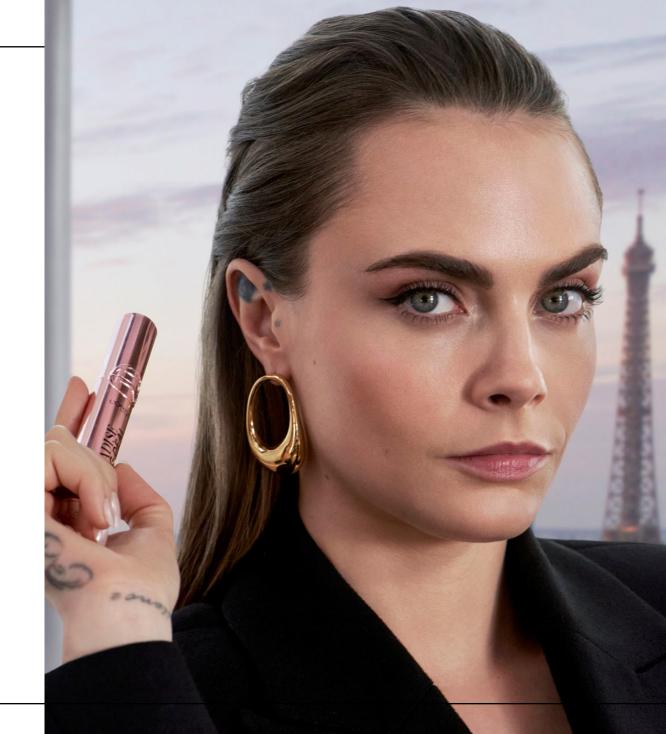

al Paris. Postigni izuzetnu dužinu i volumen uz pomoć naizmeničnih redova od **312 hibridnih vlakana** različite dužine, koja dosežu do svake trepavice. Duža i kraća vlakna rade u harmoniji, **razdvajajući, produžavajući i dajući volumen trepavicama**, bez grudvica.



#### KRAĆA VLAKNA

nadograđuju volumen, bez osećaja težine.

#### **DUŽA VLAKNA**

razdvajaju i izdužuju trepavice

RAVNOMERNO NANOŠENJE I RAZDVOJENE TREPAVICE.







# **BEZ GRUDVICA**BEZ OBZIRA NA BROJ SLOJEVA

Dermatološki i oftamološki testirano. Pogodno za osetljive oči i korisnike kontaktnih sočiva. Za sve tipove trepavica.

#### PARADISE BIG DEAL MASKARA PRUŽA:

DO 100% VIŠE VOLUMENA\*

**ZA TREPAVICE BEZ GRUDVICA\*** 

BEZ GRUDVICA BEZ OBZIRA NA BROJ SLOJEVA.



## POGLED **BEZ KOMPROMISA.**

JER TI TO ZASLUŽUJEŠ.