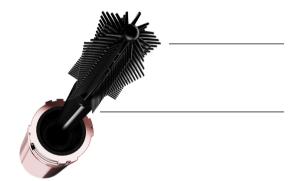

## JEDINSTVEN **DIZAJN ČETKICE**

Ne propusti nijednu trepavicu! Otkrij jedinstven dizajn četkice nove **Paradise BIG DEAL maskare** brenda L'Oréal Paris. Postigni izuzetnu dužinu i volumen uz pomoć naizmeničnih redova od **312 hibridnih vlakana** različite dužine, koja dosežu do svake trepavice. Duža i kraća vlakna rade u harmoniji, **razdvajajući, produžavajući i dajući volumen trepavicama**, bez grudvica.

#### KRAĆA VLAKNA

nadograđuju volumen, bez osećaja težine.

#### **DUŽA VLAKNA**

razdvajaju i izdužuju trepavice

RAVNOMERNO NANOŠENJE I RAZDVOJENE TREPAVICE.